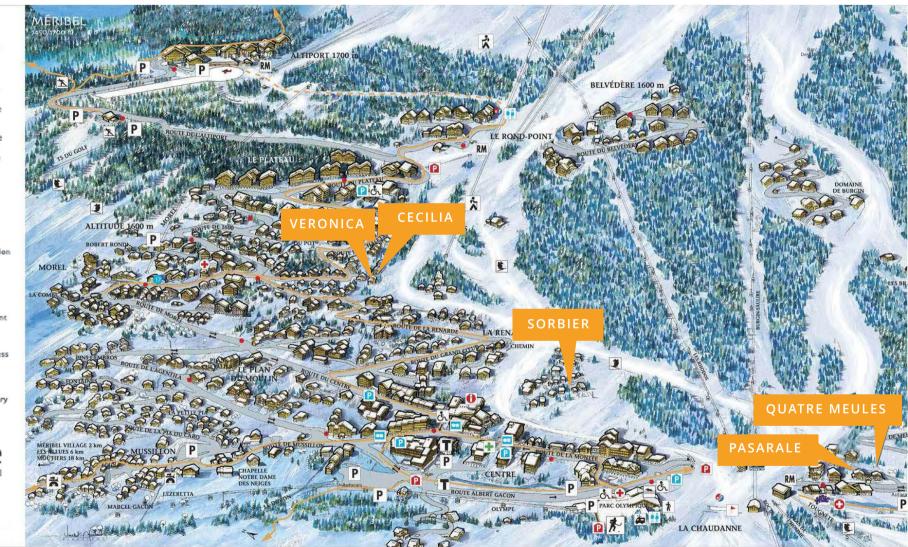

## **MERIBEL AT A GLANCE**

## Méribel at a glance

La Chaudanne is the skiing centre of Méribel. From here no less than five lifts take you on your way to the slopes. Locker hire is available at La Chaudanne allowing you to leave your equipment secure when you are ready to leave the slopes.

Méribel centre is located next to La Chaudanne offering walking access to the shops, bars and restaurants in the resort. The local free shuttle bus stops at the ice-rink and throughout the resort.

#### KEY

|    | Méribel Tourist Office, ESF,                               |     | Chemist                         |
|----|------------------------------------------------------------|-----|---------------------------------|
| Ů  | Carte Neige, SNCF, Coaches,<br>Change, Post Office, Taxis, |     |                                 |
|    |                                                            | 0   | Rescue centre                   |
|    | Reservation, Radio                                         | æ   | Gendarmerie station             |
| R  | Indoors paying car park                                    | *   | Police station                  |
| P  | Outdoors free car park                                     | 12  | Kindergarten                    |
| 2  | Pay and display<br>outdoor parking                         | *   | Parallel Lines<br>meeting point |
| т  | Taxis                                                      | 6   | E.S.F. meeting point            |
|    | Cash point (ATM)                                           | -   | Magic in Motion                 |
| *  | Garage                                                     |     | meeting point                   |
| 00 | Shuttle step                                               | d,  | Handicapped access              |
| -  | Dector                                                     | RM  | Skipass                         |
|    |                                                            | *   | Slalom Stadium                  |
|    |                                                            | -   | Pedestrian itinerary            |
|    |                                                            |     |                                 |
|    |                                                            |     |                                 |
| (. | 🖞 Ski C                                                    | 11  | ising                           |
| M  | J JAIC                                                     | U   | ISINC                           |
|    | A la carte ch                                              | ale | ts in Meribel                   |