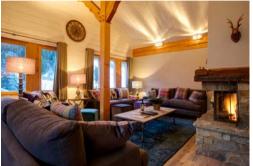

The stylish and contemporary decor ensures absolute comfort and provides the perfect place to relax after a busy day outdoors in the Three Valleys. With a spacious sitting room, ample comfortable sofas and large fire place in the heart of the room, you can sit back and enjoy pre dinner drinks and canapes in front of the roaring log fire. The open plan kitchen and dining area leads off the sitting room. With 5 very comfortable ensuite bedrooms this chalet is ideal for families or a group of friends.