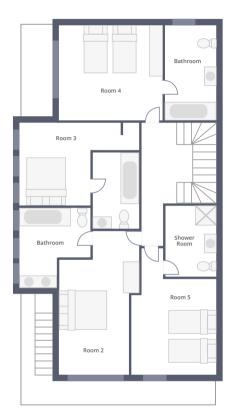

resort/traveltransfers/

## **ON THE SLOPES**

#### Lift Passes

We strongly recommend you pre book lift passes and equipment hire and benefit from free delivery to your chalet. You can pre book online at skipass.skicuisine.co.uk and passes will be delivered to your chalet prior to your arrival.

#### Ski/Board Schools

www.parallel-lines.com Tel: UK 0844 8112779

#### Ski/Board Hire

Ski Cuisine clients can benefit from reduced prices with the following providers when you pre book. www.slidecandy.com www.meribel-ski-service.com

#### **Travel Information**

www.skicuisine.co.uk has links to airlines, train services and transport companies. Geneva, Chambery & Lyon airports are served by the major airlines, contact us for more advice about your transfers to Meribel.

#### **GROUND FLOOR**







## **MERIBEL AT A GLANCE**

## Méribel at a glance

La Chaudanne is the skiing centre of Méribel. From here no less than five lifts take you on your way to the slopes. Locker hire is available at La Chaudanne allowing you to leave your equipment secure when you are ready to leave the slopes.

Méribel centre is located next to La Chaudanne offering walking access to the shops, bars and restaurants in the resort. The local free shuttle bus stops at the ice-rink and throughout the resort.

#### KEY

|    | Méribel Tourist Office, ESF,                               |     | Chemist                         |
|----|------------------------------------------------------------|-----|---------------------------------|
| Ů  | Carte Neige, SNCF, Coaches,<br>Change, Post Office, Taxis, |     |