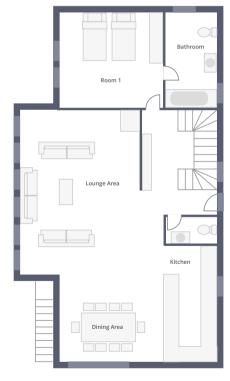

rt/traveltransfers/

## **ON THE SLOPES**

#### Lift Passes

We strongly recommend you pre book lift passes and equipment hire and benefit from free delivery to your chalet. You can pre book online at skipass.skicuisine.co.uk and passes will be delivered to your chalet prior to your arrival.

#### Ski/Board Schools

www.parallel-lines.com Tel: UK 0844 8112779

#### Ski/Board Hire

Ski Cuisine clients can benefit from reduced prices with the following providers when you pre book. www.slidecandy.com www.meribel-ski-service.com

#### **Travel Information**

www.skicuisine.co.uk has links to airlines, train services and transport companies. Geneva, Chambery & Lyon airports are served by the major airlines, contact us for more advice about your transfers to Meribel.

#### **GROUND FLOOR**







## **MERIBEL AT A GLANCE**

## Méribel at a glance

La Chaudanne is the skiing centre of Méribel. From here no less than five lifts take you on your way to the slopes. Locker hire is available at La Chaudanne allowing you to leave your equipment secure when you are ready to leave the slopes.

Méribel centre is located next to La Chaudanne offering walking access to the shops, bars and restaurants in the resort. The local free shuttle bus stops at the ice-rink and throughout the resort.

#### KEY

|    | Méribel Tourist Office, ESF,                               |     | Chemist                         |
|----|------------------------------------------------------------|-----|---------------------------------|
| Ů  | Carte Neige, SNCF, Coaches,<br>Change, Post Office, Taxis, |     |