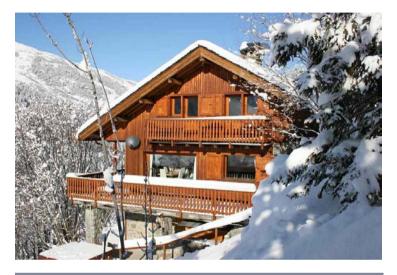

# Large terrace and hot tub with fantastic views

If you are looking for a traditional chalet close to the slopes and Meribel centre then Chalet Sorbier is ideally located. Situated on a peaceful pathway amongst the pine trees you will be able to enjoy a tranquil location for your chalet holiday but have great access to the village which is just across the piste.

You can relax in front of the huge open fire place and enjoy the comfort of your cosy yet stylish sitting room. After a day on the slopes soothe tired legs in the steaming hot tub whilst sipping a well earned aperitif! In addition Chalet Sorbier has a large terrace and is the perfect place to take in the wonderful views across the Meribel valley.

We will assist you with your luggage when you arrive and depart, as access for vehicles is restricted in the winter due to its location across the piste. Public parking is available a short distance away, in Meribel centre.