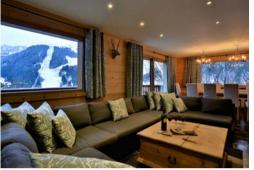

You can relax in front of the huge open fire place and enjoy the comfort of your cosy yet stylish sitting room. After a day on the slopes soothe tired legs in the steaming hot tub whilst sipping a well earned aperitif! In addition Chalet Sorbier has a large terrace and is the perfect place to take in the wonderful views across the Meribel valley.