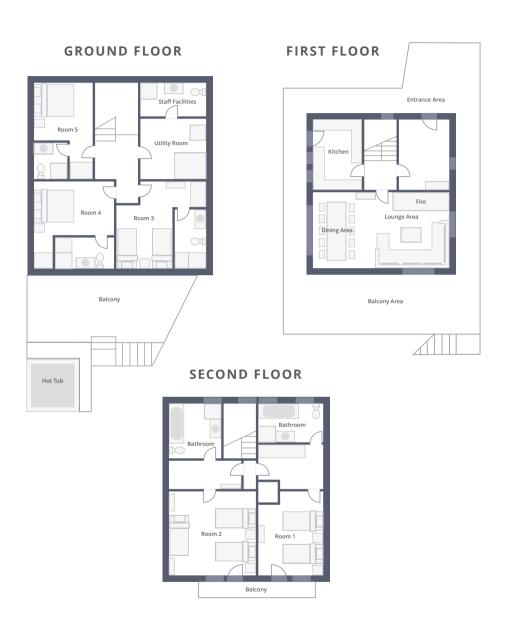

## AT A GLANCE

- 2 double bedrooms with en-suite shower room
- 2 twin/double bedrooms with en-suite bathrooms
  (1 with 3rd bed)
- 1 twin room with en-suite shower room
- Satelitte TV & DVD + WiFi
- Ipod docking station
- Nespresso machine
- Hairdryer, bathrobes & slippers in each bedroom
- Toiletries provided
- Log fire
- Hot tub + Large sun terrace
- Ski locker and heated boot drier

### SLEEPS 10