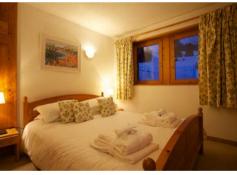

This lovely chalet has a spacious sitting and dining area with an open fire, perfect for relaxing and enjoying the wonderful views of skiers and boarders from the comfort of your chalet.

The bedroom layout makes this chalet a perfect choice for two families or a group of adults wanting to share a chalet. The top floor provides two spacious bedrooms and two bathrooms, ensuring a comfortable stay at Chalet Veronica. On the bottom floor there is a spacious en-suite double bedroom alongside two smaller twin rooms with a shared shower room.