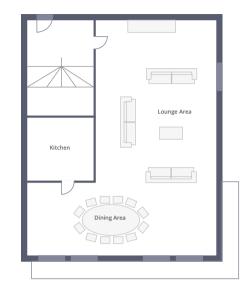

#### SECOND FLOOR

🖙 www.skicuisine.co.uk 📞 01702 589543 🗹 info@skicuisine.co.uk

This lovely chalet has a spacious sitting and dining area with an open fire, perfect for relaxing and enjoying the wonderful views of skiers and boarders from the comfort of your chalet.

The bedroom layout makes this chalet a perfect choice for two families or a group of adults wanting to share a chalet. The top floor provides two spacious bedrooms and two bathrooms, ensuring a comfortable stay at Chalet Veronica. On the bottom floor there is a spacious en-suite double bedroom alongside two smaller twin rooms with a shared shower room.