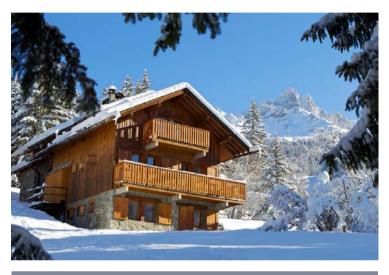

# Ski in, ski out location with wonderful views across Meribel Valley

Ideally located on the piste for those of you keen to get straight onto the slopes.

Chalet Veronica has quick access to the rapid Three Valleys' lift system so it won't be long until you're making the most of the world's largest ski area.

This lovely chalet has a spacious sitting and dining area with an open fire, perfect for relaxing and enjoying the wonderful views of skiers and boarders from the comfort of your chalet.

The bedroom layout makes this chalet a perfect choice for two families or a group of adults wanting to share a chalet. The top floor provides two spacious bedrooms and two bathrooms, ensuring a comfortable stay at Chalet Veronica. On the bottom floor there is a spacious en-suite double bedroom alongside two smaller twin rooms with a shared shower room.

Located at altitude 1600, there are bars and restaurants just a short stroll from the chalet and Meribel is just 15 minutes walk or a quick bus ride away.

Chalet Cecilia is located right next door if you are a larger group wishing to be located close to one another during your skiing holiday