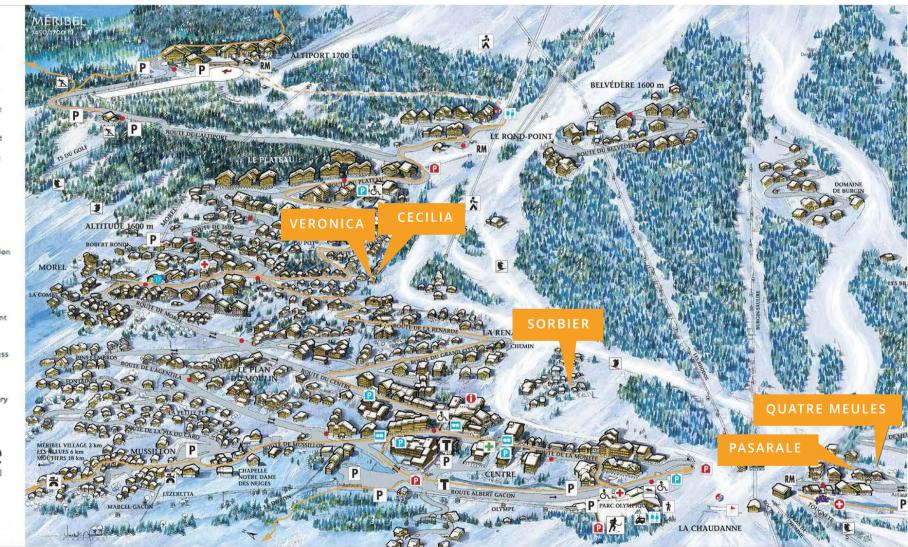

## **MERIBEL AT A GLANCE**

## Méribel at a glance

La Chaudanne is the skiing centre of Méribel. From here no less than five lifts take you on your way to the slopes. Locker hire is available at La Chaudanne allowing you to leave your equipment secure when you are ready to leave the slopes.

Méribel centre is located next to La Chaudanne offering walking access to the shops, bars and restaurants in the resort. The local free shuttle bus stops at the ice-rink and throughout the resort.