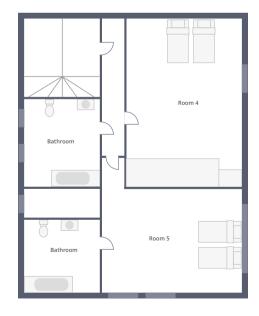

#### **FIRST FLOOR**

This lovely chalet has a spacious sitting and dining area with an open fire, perfect for relaxing and enjoying the wonderful views of skiers and boarders from the comfort of your chalet.

The bedroom layout makes this chalet a perfect choice for two families or a group of adults wanting to share a chalet. The top floor provides two spacious bedrooms and two bathrooms, ensuring a comfortable stay at Chalet Veronica. On the bottom floor there is a spacious en-suite double bedroom alongside two smaller twin rooms with a shared shower room.