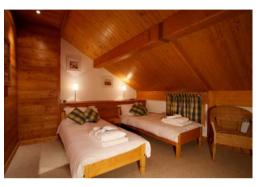

This lovely chalet has a spacious sitting and dining area with an open fire, perfect for relaxing and enjoying the wonderful views of skiers and boarders from the comfort of your chalet.

The bedroom layout makes this chalet a perfect choice for two families or a group of adults wanting to share a chalet. The top floor provides two spacious bedrooms and two bathrooms, ensuring a comfortable stay at Chalet Veronica. On the bottom floor there is a spacious en-suite double bedroom alongside two smaller twin rooms with a shared shower room.