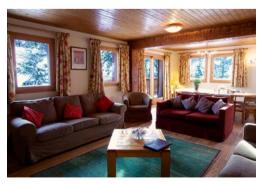

This lovely chalet has a spacious sitting and dining area with an open fire, perfect for relaxing and enjoying the wonderful views of skiers and boarders from the comfort of your chalet.

The bedroom layout makes this chalet a perfect choice for two families or a group of adults wanting to share a chalet. The top floor provides two spacious bedrooms and two bathrooms, ensuring a comfortable stay at Chalet Veronica. On the bottom floor there is a spacious en-suite double bedroom alongside two smaller twin rooms with a shared shower room.