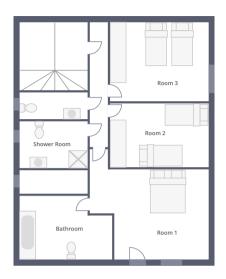

#### **FIRST FLOOR**

This lovely chalet has a spacious sitting and dining area with an open fire, perfect for relaxing and enjoying the wonderful views of skiers and boarders from the comfort of your chalet.

The bedroom layout makes this chalet a perfect choice for two families or a group of adults wanting to share a chalet. The top floor provides two spacious bedrooms and two bathrooms, ensuring a comfortable stay at Chalet Veronica. On the bottom floor there is a spacious en-suite double bedroom alongside two smaller twin rooms with a shared shower room.